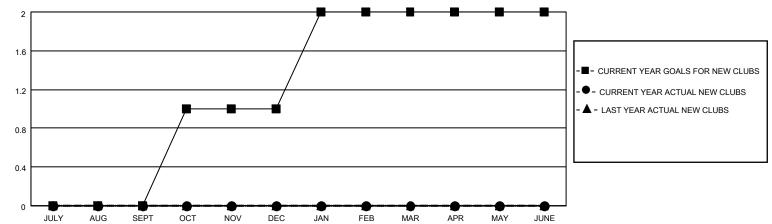

## MONTHLY MEMBERSHIP PROGRESS REPORT

LOCATION MONTANA District 37 Results as of: 7/31/2023

| Clubs                 |               |           |               | Members               |                        |                         |                                                    |
|-----------------------|---------------|-----------|---------------|-----------------------|------------------------|-------------------------|----------------------------------------------------|
| RESULTS FOR 2023-2024 |               |           |               | RESULTS FOR 2023-2024 |                        |                         |                                                    |
| QUARTER               | NEW CLUB GOAL | NEW CLUBS | DROPPED CLUBS | QUARTER MEME          | BER GROWTH NET<br>GOAL | MEMBER GROWTH<br>ACTUAL | DROPPED<br>MEMBERS ACTUAL<br>(including transfers) |
| JULY/AUG/SEPT         | 0             | 0         | 1             | JULY/AUG/SEPT         | 10                     | 9                       | 19                                                 |
| OCT/NOV/DEC           | 1             | 0         | 0             | OCT/NOV/DEC           | 10                     | 0                       | 0                                                  |
| JAN/FEB/MAR           | 1             | 0         | 0             | JAN/FEB/MAR           | 10                     | 0                       | 0                                                  |
| APR/MAY/JUNE          | 0             | 0         | 0             | APR/MAY/JUNE          | 10                     | 0                       | 0                                                  |

## GOALS AND ACTUAL NEW CLUBS CUMULATIVE

| - ME | MBER | <b>GROWTH</b> | NET | <b>GOAL</b> |
|------|------|---------------|-----|-------------|
|------|------|---------------|-----|-------------|

● - MEMBER GROWTH ACTUAL